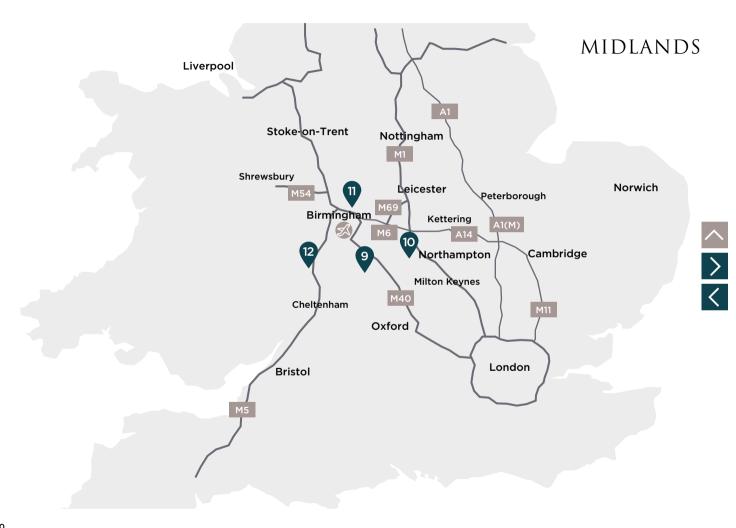

#### MIDLANDS

### At a glance

Prime locations for Birmingham, Worcester, Stratford-upon-Avon and Northampton

Access to Birmingham International airport

Connections to M40, M1, M6, M5 and other major roads