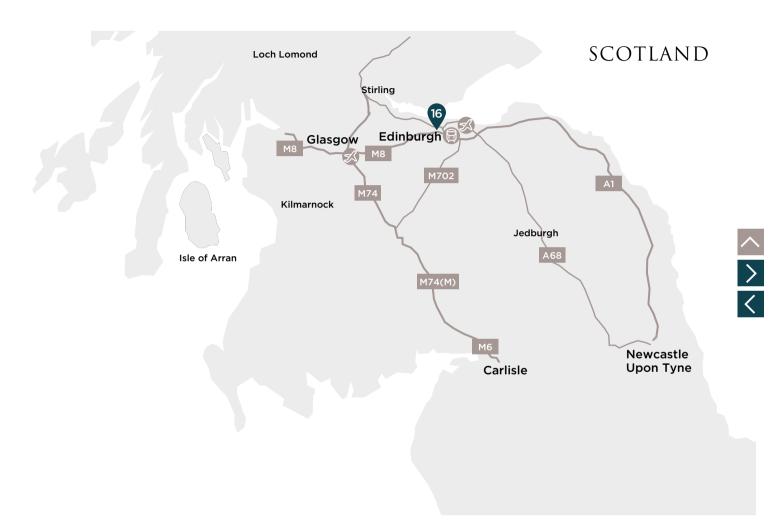

0        | 20      | 14      | 16        | 20        | 20     | L7.6 x W4.1 x H2.3     |                  |          |
| Linton     | 14           | -       | -         | -       | -       | 10        | -         | 14     | L7.2 x W3.9 x H2.4     |                  |          |

Set high on a hill within 30 minutes of Leeds, Harrogate and York, Wood Hall is a grand country house that offers a variety of meeting spaces with an elegant blend of traditional and modern décor.

With dramatic views and a lovely ambience, Wood Hall creates a perfect setting for inspirational meetings and events and boasts plenty of outdoor space for dining and team building.

Wood Hall Hotel & Spa Trip Lane, Linton, Wetherby, West Yorkshire LS22 4JA (sat nav LS22 4JA) 01937 587271 woodhall@handpicked.co.uk

> <





#### SCOTLAND

#### At a glance

Easy access to Edinburgh airport and Edinburgh Gateway train station

Connections to M8, M9 and other major roads











|          | NORTON HOUSE                                                                                                                |
|----------|-----------------------------------------------------------------------------------------------------------------------------|
|          | <b>At a glance</b><br>83 bedrooms<br>14 flexible meeting rooms<br>Host up to 300 delegates<br>Dedicated conference facility |
|          | Nearest Motorway Link<br>M9 1 mile                                                                                          |
| ß        | <b>Nearest Airport</b><br>Edinburgh 3 miles