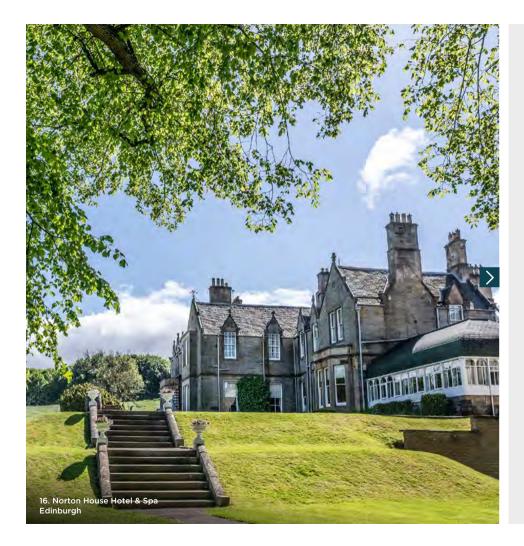

| 20      | 14      | 16        | 20        | 20     | L7.6 x W4.1 x H2.3     |                  |          |
| Linton     | 14           | -       | -         | -       | -       | 10        | -         | 14     | L7.2 x W3.9 x H2.4     |                  |          |

Set high on a hill within 30 minutes of Leeds, Harrogate and York, Wood Hall is a grand country house that offers a variety of meeting spaces with an elegant blend of traditional and modern décor.

With dramatic views and a lovely ambience, Wood Hall creates a perfect setting for inspirational meetings and events and boasts plenty of outdoor space for dining and team building.

Wood Hall Hotel & Spa Trip Lane, Linton, Wetherby, West Yorkshire LS22 4JA (sat nav LS22 4JA) 01937 587271 woodhall@handpicked.co.uk

> <





#### SCOTLAND

#### At a glance

Easy access to Edinburgh airport and Edinburgh Gateway train station

Connections to M8, M9 and other major roads











|          | NORTON HOUSE                                                                                                                |
|----------|-----------------------------------------------------------------------------------------------------------------------------|
|          | <b>At a glance</b><br>83 bedrooms<br>14 flexible meeting rooms<br>Host up to 300 delegates<br>Dedicated conference facility |
|          | Nearest Motorway Link<br>M9 1 mile                                                                                          |
| ß        | <b>Nearest Airport</b><br>Edinburgh 3 miles