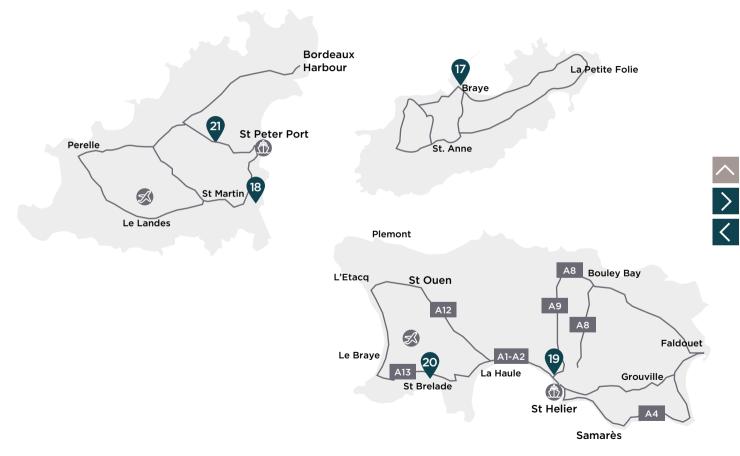

## **Channel Islands**

- 17. Braye Beach Hotel Braye Street, Alderney
- 18. Fermain Valley Hotel Fermain Lane, St Peter Port, Guernsey
- 19. Grand Jersey Hotel & Spa St Helier, Jersey
- 20. L'Horizon Beach Hotel & Spa St Brelade, Jersey
- 21. St Pierre Park Hotel, Spa & Golf Resort St Peter Port, Guernsey