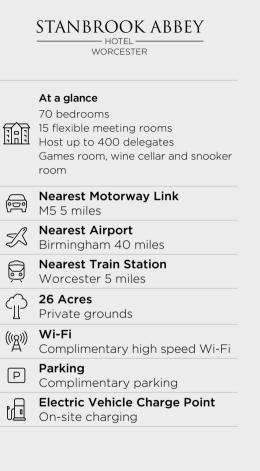

New Hall Hotel & Spa Walmley Road, Sutton Coldfield, Birmingham B76 1QX (sat nav B76 1PH) 0121 378 2442 newhall@handpicked.co.uk

~ > <

|                   | Max Capacity | Cabaret | Classroom | Theatre | U-Shape | Boardroom | Reception | Dining | Dimensions<br>(metres)   | Meeting<br>Rooms | Bedrooms |
|-------------------|--------------|---------|-----------|---------|---------|-----------|-----------|--------|--------------------------|------------------|----------|
| Garden Pavilion   | 400          | 224     | 105       | 350     | 60      | 68        | 400       | 280    | L24.1 x W14.8 x H4.1/2.7 | 15               | 70       |
| St Anne's Hall    | 120          | 56      | 44        | 70      | 30      | 38        | 120       | 80     | L13.8 x W8.5 x H8.7      |                  |          |
| Library Bar       | 40           | -       | -         | -       | -       | -         | 40        | -      | L8.2 x W6                |                  |          |
| Callow Great Hall | 250          | -       | 20        | 190     | -       | 54        | 250       | 54     | L15.5 x W9.9 x H10.7     |                  |          |
| Groom's Room      | 20           | 10      | -         | -       | -       | 12        | 20        | 12     | L6.1 x W6.1              |                  |          |
| Boardroom         | 20           | 8       | -         | -       | -       | 14        | 20        | 14     | L6.2 x W6 x H3.4         |                  |          |
| Clarence Room     | 20           | 10      | 12        | 20      | _       | 14        | 20        | 16     | L6.6 x W5 x H3.3         |                  |          |
| East Room         | 60           | 32      | 20        | 60      | 24      | 32        | 60        | 50     | L8.6 x W8.6 x H3.9       |                  |          |
| Manor House       | 40           | -       | -         | 30      | -       | -         | 40        | -      | L7 x W5.5                |                  |          |
| George's Bar      | 250          | -       | -         | -       | -       | -         | 250       | -      | L19.7 x W10.2            |                  |          |
| The Bake House    | 12           | -       | _         | _       | _       | 8         | 12        | 6      | L4.5 x W3.6              |                  |          |
| Nun's Hermitage   | 6            | -       | -         | -       | -       | 6         | 6         | 6      | L3.8 x W3                |                  |          |
| Monk's Hermitage  | 6            | -       | -         | -       | -       | 6         | 6         | 6      | L3.8 x W3                |                  |          |
| Wine Cellar       | 80           | -       | -         | -       | -       | 10        | 80        | 10     | L4.6 x W2                |                  |          |
| Games Room        | 20           | -       | -         | -       | -       | -         | 20        | -      | L6.6 x W4.2              |                  |          |

#### STANBROOK ABBEY HOTEL

Located five miles from the cathedral city of Worcester at the foot of the Malvern Hills, Stanbrook Abbey is one of the Midland's premier events spaces. A truly unique venue in its design and versatility, Stanbrook Abbey has multiple conference suites, traditional boardrooms, a games room, a garden pavilion and the impressive Callow Great Hall.

**Stanbrook Abbey Hotel** Jennet Tree Lane, Callow End, Worcester WR2 4TY (sat nav WR2 4TY) 01905 832940 stanbrookabbey@handpicked.co.uk