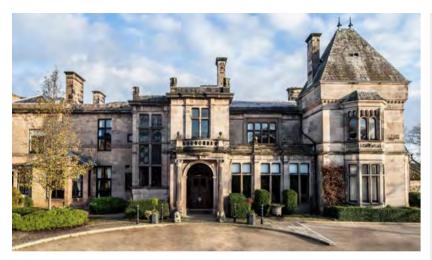

# INSPIRED MEETINGS

### Hand picked for you

Exclusive board meetings, awaydays, training events and conferences for 8, 24 or 32 hours or as long as you need. Our collection offers a range of venue spaces including a mix of traditional boardrooms, large conference suites, breakout rooms for training or dining as well as modern, dedicated conference centres - there is an abundance of adaptable space, inside and out, to host your event your way.

### What you can expect:

4 simple packages from micro day meetings to 32 hour (or longer) events

Unique and show-stopping meeting rooms Modern dedicated conference centres at selected venues Natural daylight and access to terraces, patios and lawns Dedicated Hand Picked Host from the moment you arrive Fast, efficient Wi-Fi and table top multi-plug adaptors LCD projector and screen or TV, flip chart and stationery pack