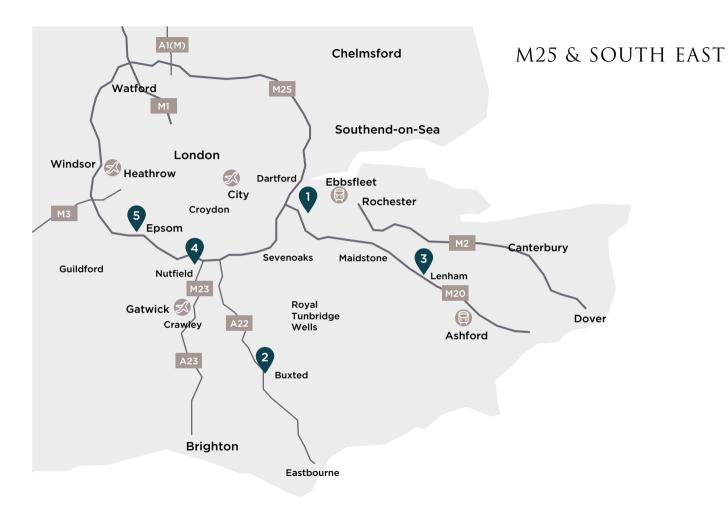

## M25 & South East

- 1. Brandshatch Place Hotel & Spa Fawkham, Kent
- 2. Buxted Park Hotel Ashdown Forest, East Sussex
- 3. Chilston Park Hotel Lenham, Kent
- 4. Nutfield Priory Hotel & Spa Nutfield, Surrey
- 5. Woodlands Park Hotel Cobham, Surrey

#### M25 & SOUTH EAST

### At a glance

Train services from within 30 minutes of Central London

Access to London Heathrow, Gatwick and City airports

Access to Ebbsfleet and Ashford International train stations

Connections to Eurostar services and Channel ports

Easy access to the M25, M23, M20 and other major roads

|               | Max Capacity | Cabaret | Classroom | Theatre | U-Shape | Boardroom | Reception | Dining | Dimensions<br>(metres) | Meeting<br>Rooms | Bedrooms |
|---------------|--------------|---------|-----------|---------|---------|-----------|-----------|--------|------------------------|------------------|----------|
| Terrace Suite | 160          | 60      | 48        | 160     | 36      | 31        | 150       | 110    | L14.4 x W11.1 x H3     | 6                | 38       |
| Garden Room   | 24           | 15      | 9         | 24      | 10      | 14        | -         | -      | L9.3 x W5.7 x H2.1     |                  |          |
| Ash           | 36           | 20      | 12        | 36      | 15      | 14        | -         | 30     | L7.2 x W6.2 x H2.7     |                  |          |
| Boardroom     | 36           | 20      | 12        | 36      | 15      | 14        | -         | 30     | L8.3 x W6.7 x H2.8     |                  |          |
| Oak           | 50           | -       | -         | 50      | -       | 27        | -         | 40     | L11 x W4.2 x H2.2      |                  |          |
| Atrium        | 150          | -       | -         | -       | -       | -         | 150       | -      | L13.4 x W10.9 x H3.9   |                  |          |