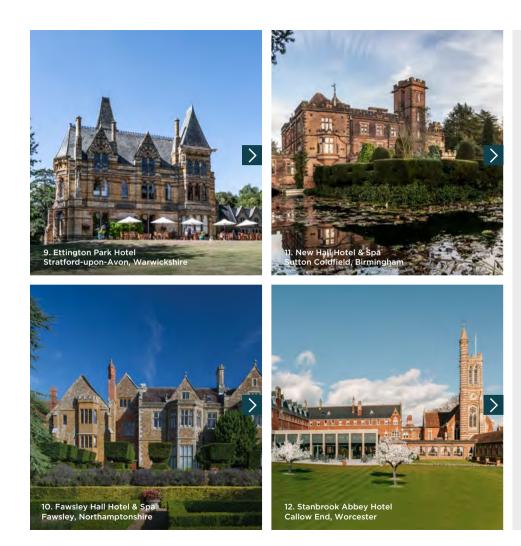

# ETTINGTON PARK

STRATFORD-UPON-AVON, WARWICKSHIRE

At a glance 47 bedrooms 6 flexible meeting rooms Host up to 100 delegates

Nearest Motorway Link M40 11 miles

Nearest Airport Birmingham 31 miles

- Nearest Train Station
- Stratford-upon-Avon 6 miles
- 40 Acres Private grounds

5 syndicate rooms also available - Boardroom capacity 6

Set within the stunning Cotswolds landscape and a stone's throw from Stratford-upon-Avon, Ettington Park is a Neo-Gothic mansion with versatile space inside and 40 acres of grounds in which to enjoy a full range of team building events.

Ideal for conferences, meetings and exclusive use events, Ettington Park's function rooms are full of character and charm yet offer natural daylight and a comfortable and inspiring environment for modern-day events.

**Ettington Park Hotel** Alderminster, Stratford-upon-Avon, Warwickshire CV37 8BU (sat nav CV37 8BU) 01789 450123 ettingtonpark@handpicked.co.uk

FAWSLEY HALL