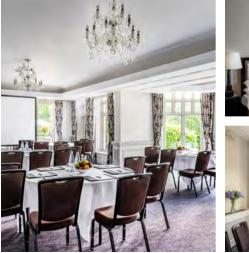

### Hand picked for you

Exclusive board meetings, awaydays, training events and conferences for 8, 24 or 32 hours or as long as you need. Our collection offers a range of venue spaces including a mix of traditional boardrooms, large conference suites, breakout rooms for training or dining as well as modern, dedicated conference centres - there is an abundance of adaptable space, inside and out, to host your event your way.

### What you can expect:

4 simple packages from micro day meetings to 32 hour (or longer) events

Unique and show-stopping meeting rooms Modern dedicated conference centres at selected venues Natural daylight and access to terraces, patios and lawns Dedicated Hand Picked Host from the moment you arrive Fast, efficient Wi-Fi and table top multi-plug adaptors LCD projector and screen or TV, flip chart and stationery pack