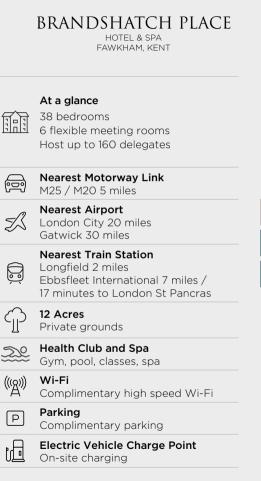

At a glance 43 bedrooms 5 flexible meeting rooms Host up to 200 delegates Private cinema **Nearest Motorway Link** M25/M23 24 miles Nearest Airport Gatwick 24 miles **Nearest Train Station** Buxted 0.5 miles / Uckfield 2.7 miles 312 Acres Private grounds Gym On-site fitness room Wi-Fi Complimentary high speed Wi-Fi

Located just ten minutes from the M25 and M20, Brandshatch Place is a Georgian mansion set in the Kent countryside just 25 miles from Central London.

The largest space, the Terrace Suite, has its own dedicated entrance, complete with reception area, cloakroom and outdoor courtyard. There are also extensive leisure facilities on-site where delegates can unwind and a large front lawn ideal for team building activities.