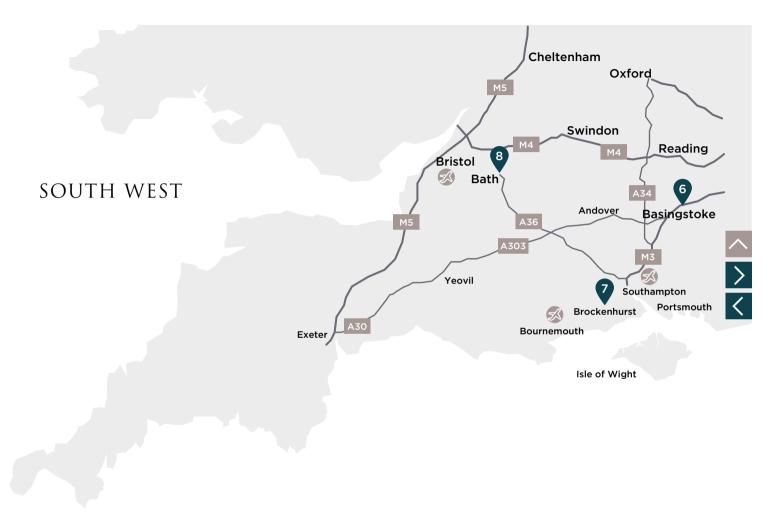

### At a glance

Prime locations for Reading, Bath city centre and the New Forest

Access to Southampton, Bristol and Bournemouth airports

Connections to M3, M4 and other major roads

|                  | AUDLEYS WOOD<br>HOTEL<br>BASINGSTOKE, HAMPSHIRE                                                              |
|------------------|--------------------------------------------------------------------------------------------------------------|
|                  | <b>At a glance</b><br>68 bedrooms<br>6 flexible meeting rooms<br>Host up to 200 delegates<br>Garden Pavilion |
| P                | <b>Nearest Motorway Link</b><br>M3 2 miles                                                                   |
| Z                | <b>Nearest Airport</b><br>Southampton 31 miles<br>Heathrow 40 miles                                          |
| Ĵ                | <b>Nearest Train Station</b><br>Basingstoke 2 miles<br>Easy access to London                                 |
| $\widehat{\Box}$ | <b>7 Acres</b><br>Private grounds                                                                            |
| (( <u>(A</u> ))) | <b>Wi-Fi</b><br>Complimentary high speed Wi-Fi                                                               |
| P                | Parking<br>Complimentary parking                                                                             |
|                  | Electric Vehicle Charge Point<br>On-site charging                                                            |
|                  |                                                                                                              |

## South West

- 6. Audleys Wood Hotel Basingstoke, Hampshire
- 7. Bailbrook House Hotel Bath, Somerset
- 8. Rhinefield House Hotel The New Forest, Hampshire