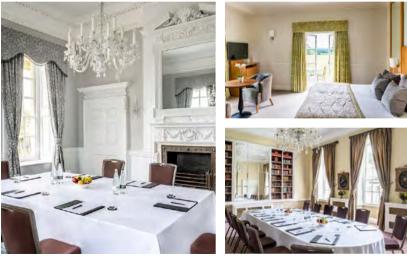

### Hand picked for you

Exclusive board meetings, awaydays, training events and conferences for 8, 24 or 32 hours or as long as you need. Our collection offers a range of venue spaces including a mix of traditional boardrooms, large conference suites, breakout rooms for training or dining as well as modern, dedicated conference centres - there is an abundance of adaptable space, inside and out, to host your event your way.

### What you can expect:

4 simple packages from micro day meetings to 32 hour (or longer) events

Unique and show-stopping meeting rooms Modern dedicated conference centres at selected venues Natural daylight and access to terraces, patios and lawns Dedicated Hand Picked Host from the moment you arrive Fast, efficient Wi-Fi and table top multi-plug adaptors LCD projector and screen or TV, flip chart and stationery pack