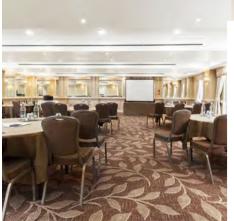

Located just ten minutes from the M25 and M20, Brandshatch Place is a Georgian mansion set in the Kent countryside just 25 miles from Central London.

The largest space, the Terrace Suite, has its own dedicated entrance, complete with reception area, cloakroom and outdoor courtyard. There are also extensive leisure facilities on-site where delegates can unwind and a large front lawn ideal for team building activities.

Easy access to the M25, M23, M20 and other major roads

|               | Max Capacity | Cabaret | Classroom | Theatre | U-Shape | Boardroom | Reception | Dining | Dimensions<br>(metres) | Meeting<br>Rooms | Bedrooms |
|---------------|--------------|---------|-----------|---------|---------|-----------|-----------|--------|------------------------|------------------|----------|
| Terrace Suite | 160          | 60      | 48        | 160     | 36      | 31        | 150       | 110    | L14.4 x W11.1 x H3     | 6                | 38       |
| Garden Room   | 24           | 15      | 9         | 24      | 10      | 14        | -         | -      | L9.3 x W5.7 x H2.1     |                  |          |
| Ash           | 36           | 20      | 12        | 36      | 15      | 14        | -         | 30     | L7.2 x W6.2 x H2.7     |                  |          |
| Boardroom     | 36           | 20      | 12        | 36      | 15      | 14        | -         | 30     | L8.3 x W6.7 x H2.8     |                  |          |
| Oak           | 50           | -       | -         | 50      | -       | 27        | -         | 40     | L11 x W4.2 x H2.2      |                  |          |
| Atrium        | 150          | -       | -         | -       | -       | -         | 150       | -      | L13.4 x W10.9 x H3.9   |                  |          |