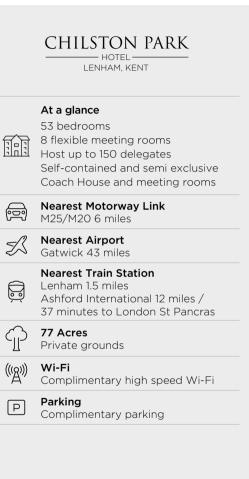

#### CHILSTON PARK HOTEL

|                   | Max Capacity | Cabaret | Classroom | Theatre | U-Shape | Boardroom | Reception | Dining | Dimensions<br>(metres) | Meeting<br>Rooms | Bedrooms |
|-------------------|--------------|---------|-----------|---------|---------|-----------|-----------|--------|------------------------|------------------|----------|
| Orangery          | 150          | 30      | 30        | 100     | 18      | 20        | 150       | 50     | L9.4 x W8.1 x H2       | 8                | 53       |
| Fitzhammond Suite | 150          | 46      | 44        | 120     | 40      | 40        | 150       | 100    | L15.2 x W7.8 x H3      |                  |          |
| - Miller Suite    | 100          | 30      | 24        | 40      | 20      | 20        | 100       | 50     | L9.4 x W7.8 x H3       |                  |          |
| - Viscount        | 30           | 18      | 20        | 30      | 12      | 14        | -         | 30     | L8.9 x W5.3 x H2.9     |                  |          |
| The Coach House   | 120          | 42      | 33        | 100     | 36      | 32        | 120       | 60     | L13.1 x W5.9 x H3.2    |                  |          |
| Tack Room         | 10           | -       | -         | -       | -       | 10        | -         | -      | L6.7 x W4.7 x H2.5     |                  |          |
| Library           | 14           | 12      | 8         | 14      | 8       | 12        | -         | 14     | L5.4 x W4.8 x H2.5     |                  |          |
| Green Room        | 20           | 12      | 12        | 20      | 10      | 14        | 20        | 20     | L6 x W4.5 x H2.5       |                  |          |
| Hamilton          | 10           | -       | -         | -       | -       | 10        | -         | -      | L6.5 x W3.9 x H2.8     |                  |          |

Chilston Park is a charming and welcoming venue with flexible space for meetings and events just moments from the M20 and close to Ashford and Maidstone.

Ideal for delegates travelling from London, or into the UK via the Channel Tunnel, Chilston Park has exemplary function space including elegant meeting rooms in the main house and the self-contained semi exclusive Grade II listed Coach House.

Chilston Park Hotel Sandway, Lenham, Maidstone, Kent ME17 2BE (sat nav ME17 2BE) 01622 859803 chilstonpark@handpicked.co.uk