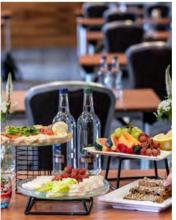

# FOOD & DRINK

### Nourished and energised

Our chefs focus on fresh, seasonal ingredients that cater for all dietary requirements with minimal food miles. Indulgent treats are not forgotten though and these will most definitely be enjoyed during any Hand Picked experience.

Expert event planners help you to bring your event food and drink together with energising breaks, seasonal lunches and our signature in-room 'help yourself' mini bars.

For 24 hour (or longer) events this extends into the evening with a range of pre-dinner drink activities and flexible dining options for your delegates.

### What you can expect:

In-room mini bar with still and sparkling water, soft drinks, chocolate bars and seeded bars Morning break with tea and coffee, fresh fruit, savoury snack with a local twist and fruit smoothie

Conference seasonal lunch selection with healthy salads, freshly baked breads, cold meat, cheese or fish platters, seasonal main course and dessert

Afternoon break with tea and coffee, fresh fruit, sweet snack with a local twist and fruit smoothie

24 and 32 hour events include a 3 course plated dinner or we can create a range of relaxed or themed options; BBQs, hog roasts, burger bars or a vegetarian or vegan feast